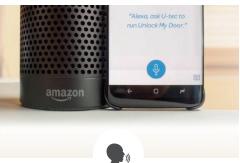

Work with Alexa

Ask Alexa to lock, unlock your door and check door status.

Plug and Go

Just plug into power and connect to your home Wi-Fi network.

The Revolution On Your Front Door