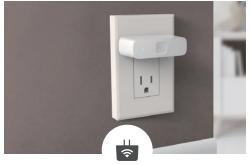

Work with Alexa

Ask Alexa to lock, unlock your door and check door status.

Plug and Go

Just plug into power and connect to your home Wi-Fi network.

The Revolution On Your Front Door

## Specification

| Name         | Ultraloq Bridge                                                                                                  |
|--------------|------------------------------------------------------------------------------------------------------------------|
| Model        | UB01                                                                                                             |
| Description  | WiFi adaptor for Ultraloq smart lock                                                                             |
| Connectivity | Bluetooth 4.0 (Bluetooth Smart), 2.4GHz 802.11 (b/g/n) WiFi                                                      |
| Power        | 100-240V, 50-60Hz, 0.1A, Standard North American power outlet                                                    |
| Dimension    | $2.05''$ (H) $\times$ $0.8''$ (W) $\times$ $2.5''$ (L) / $5.2$ cm (H) $\times$ $2$ cm (W) $\times$ $6.35$ cm (L) |
| Weight       | 1.3 oz. / 38 g                                                                                                   |