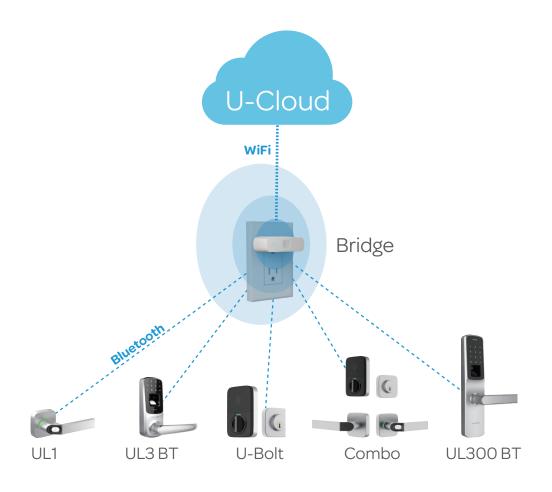

Unlock your Ultraloq anytime, from anywhere

Let friends, guests and service people into your home remotely



Share Ekey Remotely

Grant access to guests and visitors via an eKey for specific dates or periods of time with no monthly fees!



Smart Alerts and Notifications

Get instant alerts every time someone unlocks your door.

Smart notification feature is not available on Ultralog UL3 BT



View logs on the Go

Always know who's entered and exactly when and how they did.



Work with Alexa

Ask Alexa to lock, unlock your door and check door status.



Plug and Go

Just plug into power and connect to your home Wi-Fi network.



The Revolution On Your Front Door

## Work Seamlessly With Your Ultraloq



## Specification

| Name         | Ultraloq Bridge                                                                                                  |
|--------------|------------------------------------------------------------------------------------------------------------------|
| Model        | UB01                                                                                                             |
| Description  | WiFi adaptor for Ultraloq smart lock                                                                             |
| Connectivity | Bluetooth 4.0 (Bluetooth Smart), 2.4GHz 802.11 (b/g/n) WiFi                                                      |
| Power        | 100-240V, 50-60Hz, 0.1A, Standard North American power outlet