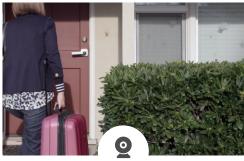

Smart Alerts and Notifications

Get instant alerts every time someone unlocks your door.

Smart notification feature is not available on Ultralog UL3 BT

View logs on the Go

Always know who's entered and exactly when and how they did.